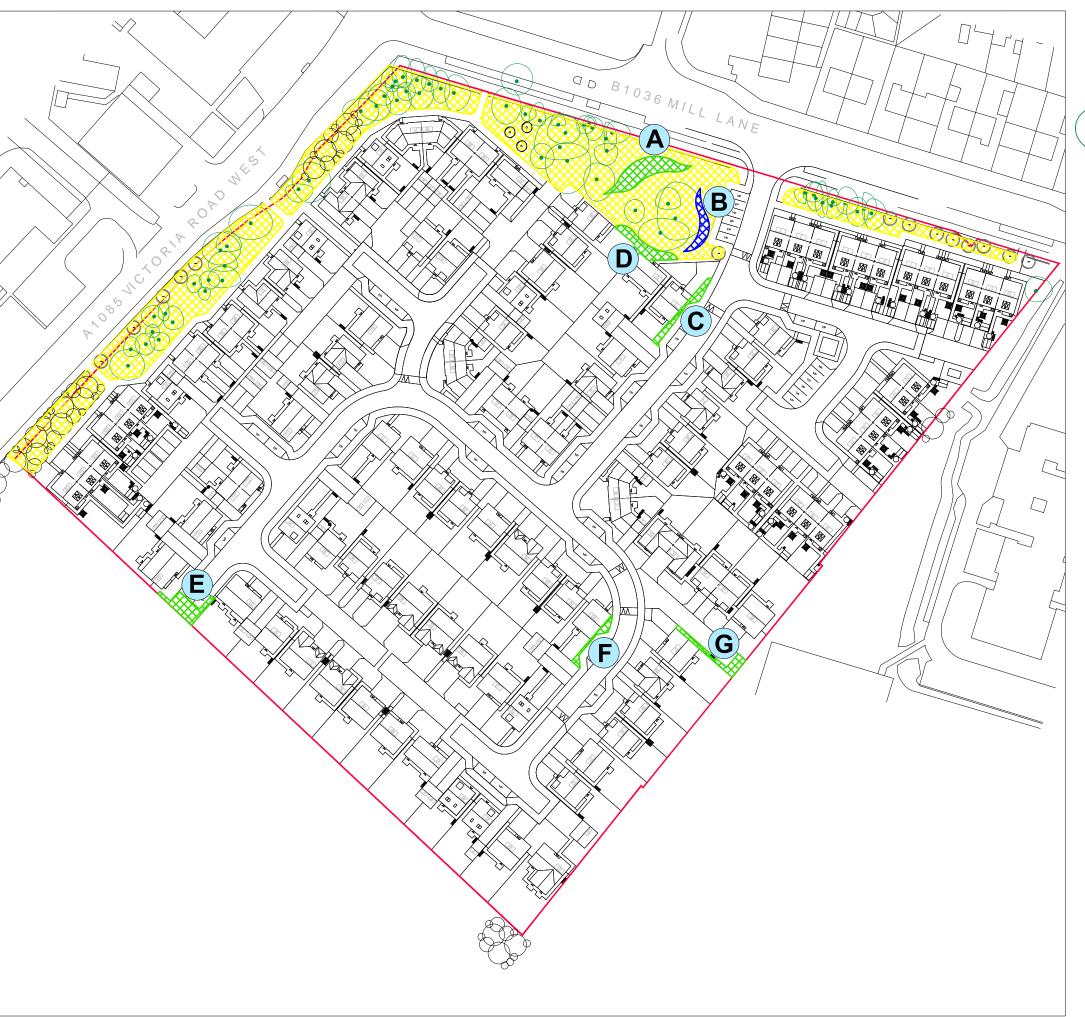

## Key

Development boundary

Existing trees to be maintained (Tree Preservation Order)

Existing trees/woodland mix to be maintained

New semi-mature trees to be maintained

Shrub beds to public areas to be maintained, including herbaceous shrubs

Bulbs to public areas to be maintained

Grass to public areas to be maintained

This drawing is to be read in conjunction with the separate 5 year Management and Maintenance Schedule for the development.

|                        |             |             |                                                                        |                                    |     | 1    |       |  |
|------------------------|-------------|-------------|------------------------------------------------------------------------|------------------------------------|-----|------|-------|--|
|                        |             |             |                                                                        |                                    |     |      |       |  |
|                        |             |             |                                                                        | ✓                                  | СР  | RS   | 07/15 |  |
| Rev.                   |             |             |                                                                        | CDM.                               | Ву. | Chk. | Date. |  |
| SOUTH TYNESIDE COLLEGE |             |             |                                                                        | NE31                               |     |      |       |  |
| Client.                |             |             |                                                                        |                                    |     |      |       |  |
| Bellway Homes          |             |             |                                                                        |                                    |     |      |       |  |
| Dwg.                   |             |             |                                                                        | southerngreen                      |     |      |       |  |
| Areas to be Maintained |             |             |                                                                        | chartered landscape architects     |     |      |       |  |
| Scale                  | 1:1000 @ A3 | Date. 07/15 | 221 Durham Road Tel 0191 440 0034 Low Fell Fax 0191 420 3490 Gateshead |                                    |     |      |       |  |
|                        |             |             |                                                                        | studio@southerngreen.co.uk NE9 5AB |     |      |       |  |
|                        |             |             |                                                                        |                                    |     |      |       |  |